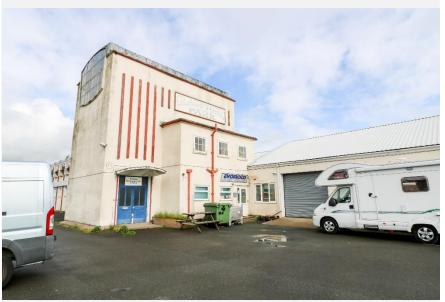

# FOR SALE INDUSTRIAL PARK

Gladstone Industrial Park, Gladstone Avenue, Ramsey, IM8 2LA Asking price: £1,200,000 Excl.

Area: 30,688 sq ft

Close to Ramsey Town Centre

Ample car parking

Well established industrial park

# **Description**

A rare investment opportunity to purchase an industrial site situated in Ramsey.

The site was originally developed in the 1950/60's and was utilised by a UK Stockling manufacturer and since the closure of the principle factory in the early 1970's it has been divided into 9 various sized units which are primarily light industrial and storage.