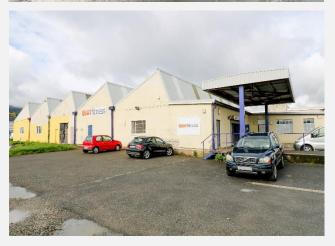

# **Description**

A rare investment opportunity to purchase an industrial site situated in Ramsey.

The site was originally developed in the 1950/60's and was utilised by a UK Stockling manufacturer and since the closure of the principle factory in the early 1970's it has been divided into 9 various sized units which are primarily light industrial and storage.

30,688 sq ft. Units are individually tenanted and are in need of renovation and modernisation.

Rental income: £106,950.32 per annum. Yield 8.91%.

www.chrystals.co.im