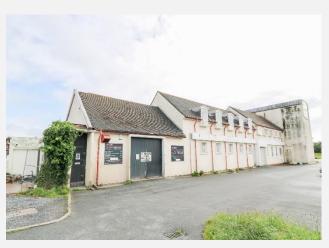

# **Description**

A rare investment opportunity to purchase an industrial site situated in Ramsey.

The site was originally developed in the 1950/60's and was utilised by a UK Stockling manufacturer and since the closure of the principle factory in the early 1970's it has been divided into 9 various sized units which are primarily light industrial and storage.

30,688 sq ft. Units are individually tenanted and are in need of renovation and modernisation.

Rental income: £106,950.32 per annum. Yield 8.91%.

www.chrystals.co.im