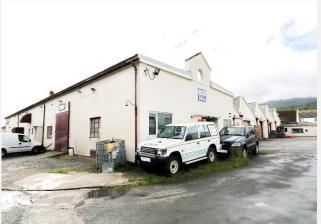

# **Description**

A rare investment opportunity to purchase an industrial site situated in Ramsey.

The site was originally developed in the 1950/60's and was utilised by a UK Stockling manufacturer and since the closure of the principle factory in the early 1970's it has been divided into 9 various sized units which are primarily light industrial and storage.

30,688 sq ft. Units are individually tenanted and are in need of renovation and modernisation.

Rental income: £106,950.32 per annum. Yield 8.91%.

www.chrystals.co.im